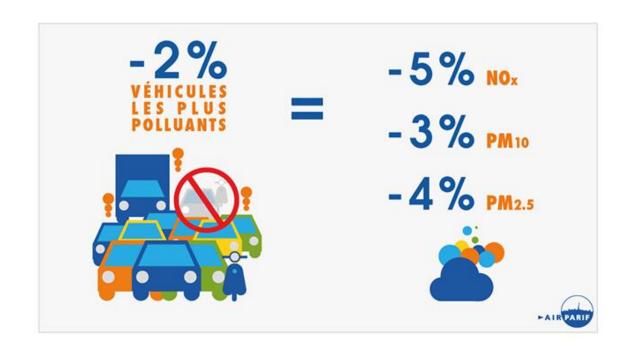

## Impact of traffic restriction: March 17<sup>th</sup>, 2014

- Even and uneven plate system
- ▶ Traffic restriction much smaller than 50%:

-9 up to -18% in average, depending on the area

| Area           | Morning rush<br>hour | Evening rush hour | In average<br>For the whole day |
|----------------|----------------------|-------------------|---------------------------------|
| Paris          | -9%                  | -21%              | -18%                            |
| Sub urban area | -6%                  | -15%              | -13%                            |
| Rural area     | -4%                  | -10%              | -9%                             |