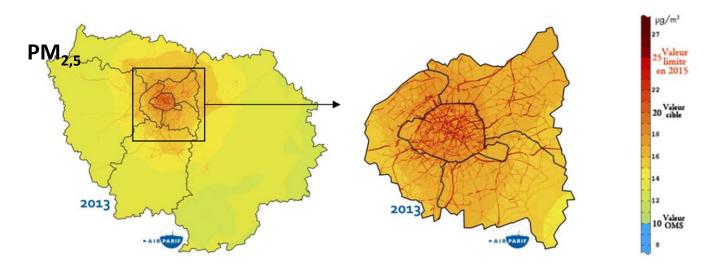

#### Environmental context

- NO2: 1,6 million inhabitants= 1 Parisian over 2
  - $> 40 \mu g/m3$
- PM10: 300 000 inhabitants
  - > 35 days above 50µg/m3
- PM2,5: 11,5 million inhabitants
  - = 95% of the region
  - > 10µg/m3 from WHO
- O3: health protection threshold exceeded in the whole region, every year
   120 µg/m3, 8h average