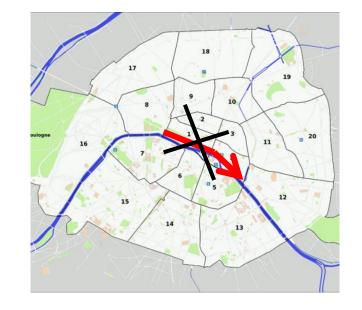

#### Action is needed in densely built-up areas

▶ Illustration with a line drawn from West to East across the metropolitan area