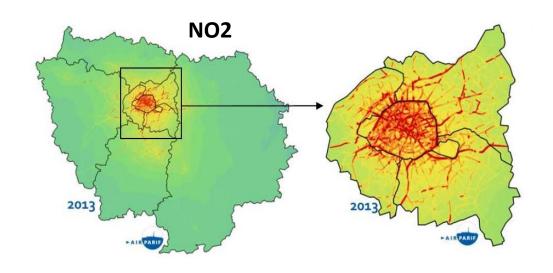

#### Environmental context

- NO2: 1,6 million inhabitants= 1 Parisian over 2
  - $> 40 \mu g/m3$
- PM10: 300 000 inhabitants
  - > 35 days above 50µg/m3
- PM2,5: 11,5 million inhabitants
  - = 95% of the region
  - > 10µg/m3 from WHO
- O3: health protection threshold exceeded in the whole region, every year
   120 µg/m3, 8h average

#### Action is needed in densely built-up areas

▶ Illustration with a line drawn from West to East across the metropolitan area