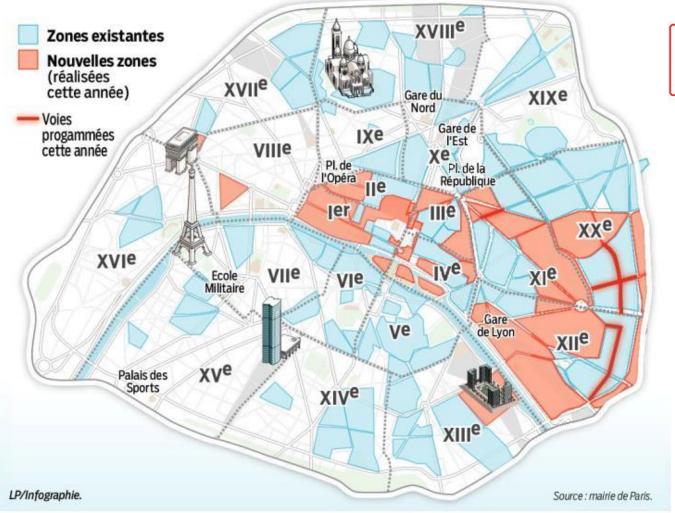

Double the total length of bicycle lanes (from 700km to 1.400km)

- ■Create a cycling express network to cross Paris from N. to S. and from E. to W.
- Resorbing urban cuts (river Seine, railways, ring road..)
- Offering a cycling continuity between Paris/closed suburb (Paris's gateways)