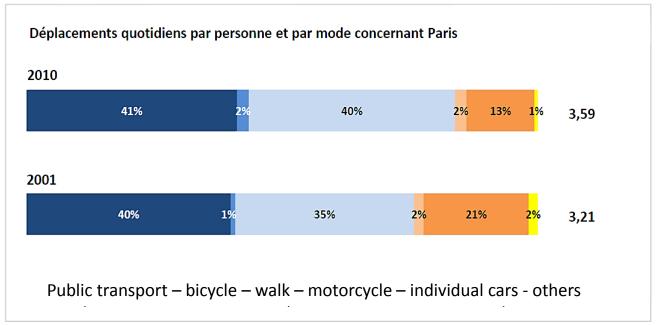

# Comprehensive strategies to manage mobility and reduce air pollution

Use of speed limit to mitigate pollution peak in Paris and reallocation of road space

Hervé Levifve – City of Paris

#### Paris and his region

Ile-de France Region:
 11 millions inhabitants, 12 000km²,

- Paris metropolitan area

9.6 millions inhabitants, 2600 km<sup>2</sup>,

4.5 millions of cars, 600 000 light goods vehicles

128 millions de km per day,

800 km of motorway

#### - City of Paris

2,2 millions inhabitants, 105 km² (20 000 inhabitants/km²)

1,7 millions of jobs



#### Paris Mobility main figures

- At the regional level, each day, 41 millions of individual travels
- > In Paris:
  - •8 M of travels Paris Paris
  - •3,1 M of travel metropolitan area Paris
  - •1,5 M of travels region Paris





Bicycle + public transport + walk = 83%

Cars: 21% in 2001, 13% in 2010

#### Environmental context





- NO2: 1,6 million inhabitants= 1 Parisian over 2
  - $> 40 \mu g/m3$
- PM10: 300 000 inhabitants
  - > 35 days above 50µg/m3
- PM2,5: 11,5 million inhabitants
  - = 95% of the region
  - > 10µg/m3 from WHO
- O3: health protection threshold exceeded in the whole region, every year
   120 µg/m3, 8h average



#### Action is needed in densely built-up areas

▶ Illustration with a line drawn from West to East across the metropolitan area



## Pollution mitigation

## 1. Daily pollution: how to reduce emission due to transportation?

- LEZ: restrictions for most pollutant vehicle
- Mileage reduction : more public transport, more space fir cyclist, pedestrians, less space for cars

####