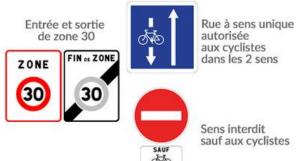

#### Generalisation of 30km/h speed limit

30 speed limit zones and against the flow of traffic cycle lanes for all the city

Right to go through a red light in some cases in order to turn right or go straight