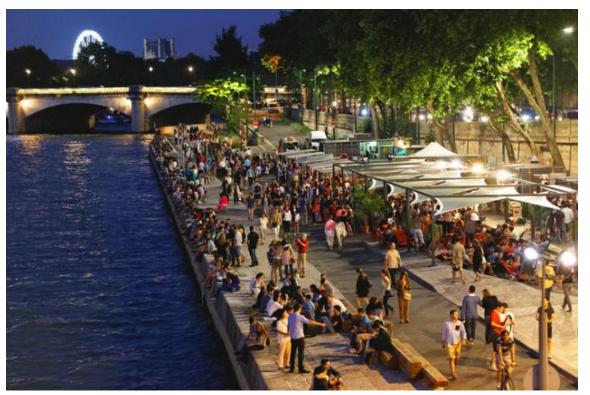

## Mileage reduction :less space for cars

Closing definitively the Seine river motorway september 2016