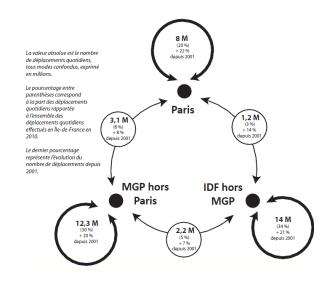

#### Paris Mobility main figures

- At the regional level, each day, 41 millions of individual travels
- > In Paris:
  - •8 M of travels Paris Paris
  - •3,1 M of travel metropolitan area Paris
  - •1,5 M of travels region Paris