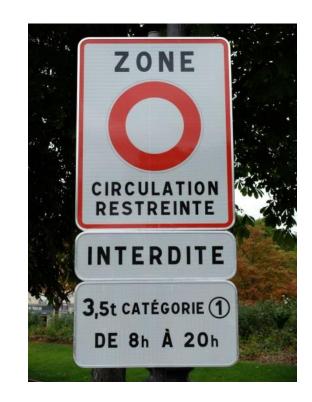

#### Low emission Zone

• French government has autorized LEZ in France since august 2015

Cities can now decided to put in place a LEZ

Stickers will be mandatory

Classification des véhicules en application des articles L. 318-1 et R. 318-2 du code de la route

#### **PARIS low Emission Zone**

|                |               | Vehicle Ban calendar   |                                    |             |  |
|----------------|---------------|------------------------|------------------------------------|-------------|--|
|                |               | HGV<br>Buses & coaches | Cars & LGV                         | Motorcycles |  |
| september 2015 | No<br>sticker | < Euro 3               |                                    |             |  |
| july 2016      | No<br>sticker | < Euro 3               | < Euro 2                           | < Euro 1    |  |
| july 2017      | 5             | < Euro 4               | < Euro 3 diesel                    | < Euro 1    |  |
|                |               | 7j/7                   | From Monday to Friday<br>8am – 8pm |             |  |
| FINE           |               | 135€                   | 68€                                |             |  |