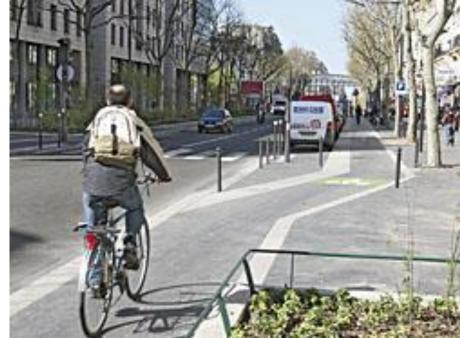

#### Paris bicycle Policy – Current Plan (2015-2020)

- Objective: towards a 15% modal share (home-office commutes) by 2020 (x3) for an international cycling city
- « Philosophy »: reorganize the share of public spaces in favour of bikes without reducing pedestrian space
- Unprecedented <u>budget</u>: 150M€ (219M dollars)

Double the total length of bicycle lanes (from 700km to 1.400km)

- ■Create a cycling express network to cross Paris from N. to S. and from E. to W.
- Resorbing urban cuts (river Seine, railways, ring road..)
- Offering a cycling continuity between Paris/closed suburb (Paris's gateways)