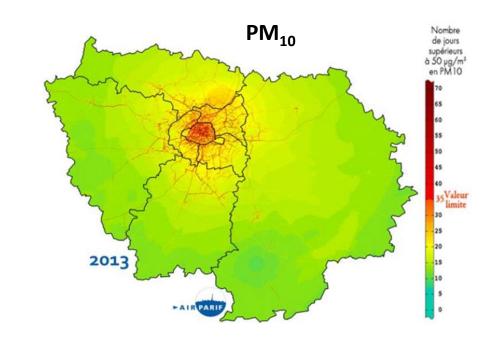

#### Environmental context

- NO2: 1,6 million inhabitants= 1 Parisian over 2
  - $> 40 \mu g/m3$
- PM10: 300 000 inhabitants
  - > 35 days above 50µg/m3
- PM2,5: 11,5 million inhabitants
  - = 95% of the region
  - > 10µg/m3 from WHO
- O3: health protection threshold exceeded in the whole region, every year
   120 µg/m3, 8h average