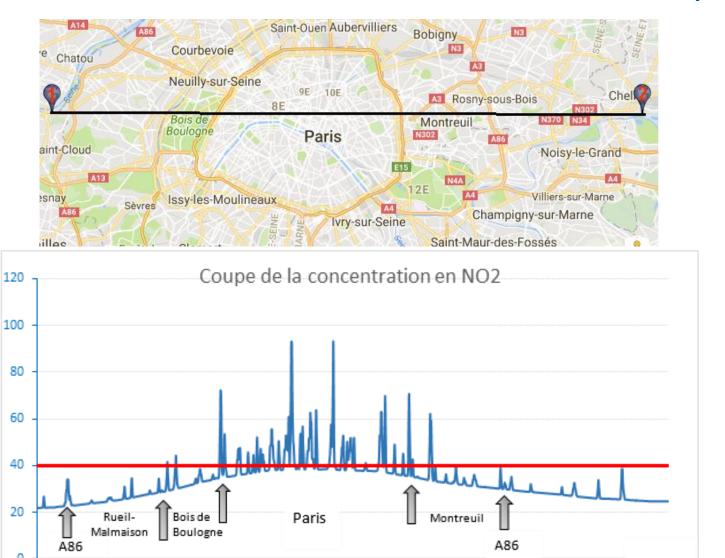

#### Action is needed in densely built-up areas

▶ Illustration with a line drawn from West to East across the metropolitan area