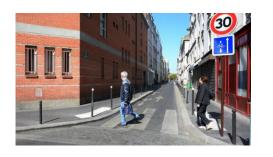

#### Mileage reduction :speed reduction

#### Generalisation of 30km/h speed limit

30 speed limit zones and against the flow of traffic cycle lanes for all the city

Right to go through a red light in some cases in order to turn right or go straight