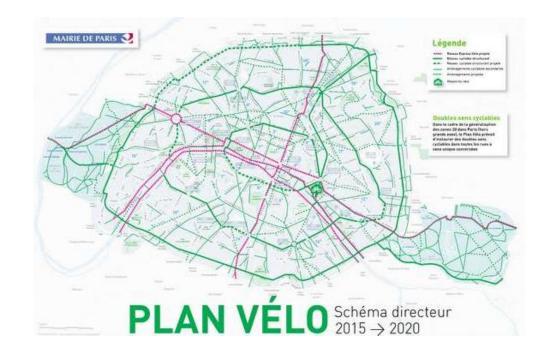

#### Paris bicycle Policy – Current Plan (2015-2020)

- Objective: towards a 15% modal share (home-office commutes) by 2020 (x3) for an international cycling city
- « Philosophy »: reorganize the share of public spaces in favour of bikes without reducing pedestrian space
- Unprecedented <u>budget</u>: 150M€ (219M dollars)

Double the total length of bicycle lanes (from 700km to 1.400km)

- ■Create a cycling express network to cross Paris from N. to S. and from E. to W.
- Resorbing urban cuts (river Seine, railways, ring road..)
- Offering a cycling continuity between Paris/closed suburb (Paris's gateways)