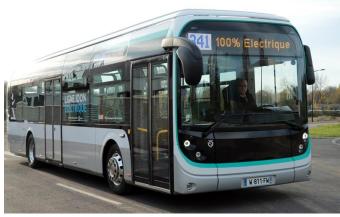

cy – Current Plan (2015-2020)

- Objective: towards a 15% modal share (home-office commutes) by 2020 (x3) for an international cycling city
- « Philosophy »: reorganize the share of public spaces in favour of bikes without reducing pedestrian space
- Unprecedented <u>budget</u>: 150M€ (219M dollars)

Double the total length of bicycle lanes (from 700km to 1.400km)

- ■Create a cycling express network to cross Paris from N. to S. and from E. to W.
- Resorbing urban cuts (river Seine, railways, ring road..)
- Offering a cycling continuity between Paris/closed suburb (Paris's gateways)



















## Mileage reduction: developping public transport

Metro & RER









Tramway & buses

## Mileage reduction: developping public transport

#### Full electric public transport in 2025











## Mileage reduction :less space for cars

Closing definitively the Seine river motorway september 2016







## Mileage reduction :less space for cars

Rue de Rivoli : major East west junction







Today

End of 2017

## Public space : some « before and after » exemple



















#### Mileage reduction :speed reduction

#### Generalisation of 30km/h speed limit







30 speed limit zones and against the flow of traffic cycle lanes for all the city



Right to go through a red light in some cases in order to turn right or go straight

#### **Evolution of pollutant emission between 2002 and 2012**

|                                         | NOx  | PM10 |
|-----------------------------------------|------|------|
| Mileage and speed diminution            | -11% | -9%  |
| F