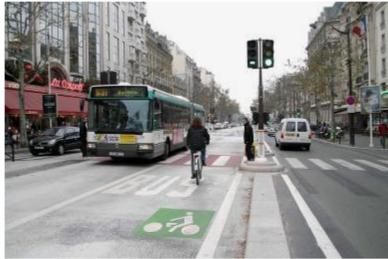

Double the total length of bicycle lanes (from 700km to 1.400km)

- ■Create a cycling express network to cross Paris from N. to S. and from E. to W.
- Resorbing urban cuts (river Seine, railways, ring road..)
- Offering a cycling continuity between Paris/closed suburb (Paris's gateways)

#### Generalisation of 30km/h speed limit

30 speed limit zones and against the flow of traffic cycle lanes for all the city

Right to go through a red light in some cases in order to turn right or go straight