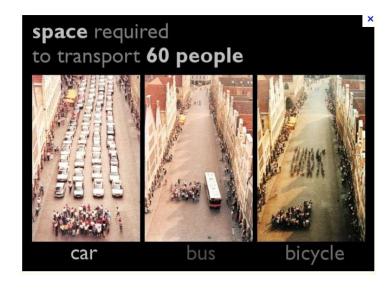

inhabitants
  - > 35 days above 50µg/m3
- PM2,5: 11,5 million inhabitants
  - = 95% of the region
  - > 10µg/m3 from WHO
- O3: health protection threshold exceeded in the whole region, every year
   120 µg/m3, 8h average



#### Action is needed in densely built-up areas

▶ Illustration with a line drawn from West to East across the metropolitan area



## Pollution mitigation

## 1. Daily pollution: how to reduce emission due to transportation?

- LEZ: restrictions for most pollutant vehicle
- Mileage reduction : more public transport, more space fir cyclist, pedestrians, less space for cars

#### 2. Peak period: emergency action

- 1. Information mesures
- 2. Alert mesures

PARIS - 2015 NOx emission

► Road trafic: 74%

► Heating: 15%

► PM emission

► Road trafic: 42%

► Heating: 42%



## Mileage reduction

#### Paris bicycle Policy – Current Plan (2015-2020)

- Objective: towards a 15% modal share (home-office commutes) by 2020 (x3) for an international cycling city
- « Philosophy »: reorganize the share of public spaces in favour of bikes without reducing pedestrian space
- Unprecedented <u>budget</u>: 150M€ (219M dollars)

Double the total length of bicycle lanes (from 700km to 1.400km)

- ■Create a cycling express network to cross Paris from N. to S. and from E. to W.
- Resorbing urban cuts (river Seine, railways, ring road..)
- Offering a cycling continuity between Paris/closed suburb (Paris's gateways)



















## Mileage reduction: developping public transport

Metro & RER









Tramway & buses

## Mileage reduction: developping public transport

##