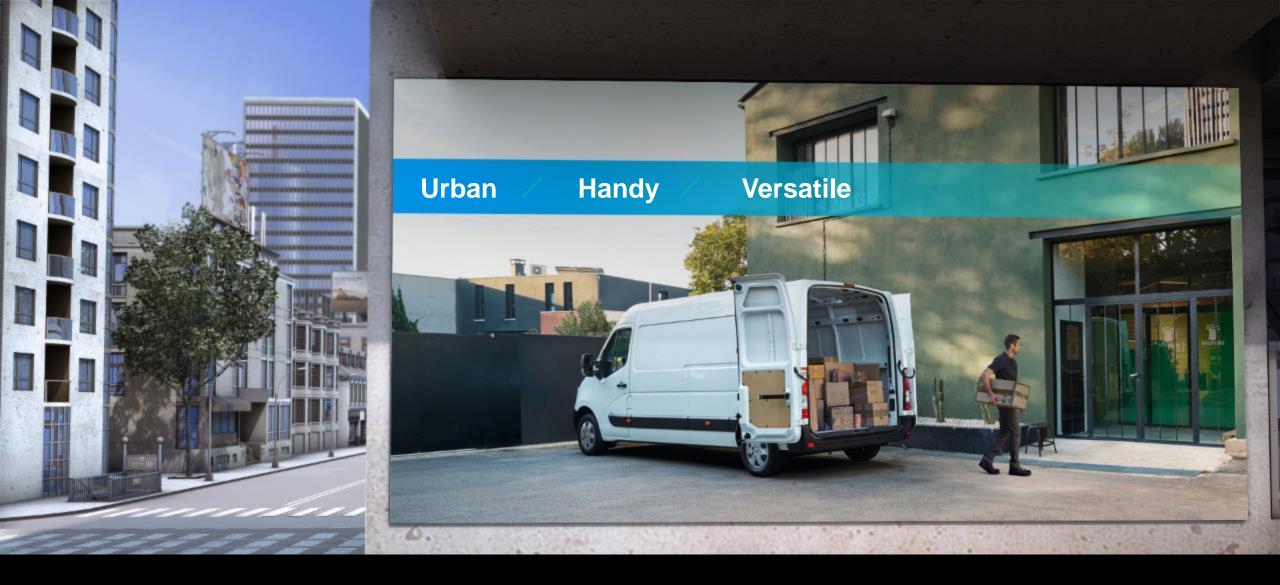

Renault Master EV Completing the range with latest achievements

MASTER Z

- Vision : Mobility for all
  Building clean, affordable & safe cars for everyone
- Asset : Experience with mass market and professional customers
- Background: Solid technical capabilities strongly focused on EV technology consistently deployed in engineering, manufacturing, sales and aftersales
- Outcome: Volume has allowed gaining experience and achieving scale effect for economic efficiency