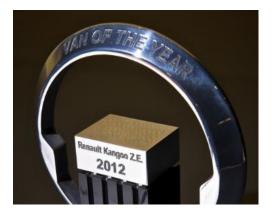

RENAULT-NISSAN | 26,248  |
| 2    | TESLA          | 20,142  |
| 3    | BAIC           | 10,903  |
| 4    | ZD             | 5,824   |
| 5    | GEELY          | 1,903   |
| 6    | JAC            | 1,627   |
| 7    | HYUNDAI        | 2,569   |
| 8    | ZOTYE          | 6,368   |
| 9    | BMW            | 3,662   |
| 10   | CHEVROLET      | 3,432   |

Kangoo #1 Electric LCV in Europe





#### **EV ECOSYSTEM**





#### Renault Electric LCV Line up

TWIZ

75 kg payload

150 l load volume

60 km autonomy



430 kg payload

Up to 1 m3

300 km autonomy

650 kg payload 200 km autonomy 3 to 6 m3 300 km with H2 range extender by SymbioFuelCell



1000 kg payload 8 to 22 m3 120 km autonomy

# Renault KANGOO Z.E. **Electric LCV Pioneer** C Contraction KANGOO Z.E.

## **5 YEARS SUCCESS STORY**











#### **30 000 veh sold since 2012**

## **KANGOO ZE CUSTOMER**



- → Regular logistics services (20%)
  - → Territorial administration (15%)
    - → Short Term Rental & carsharing (10%)
      - → Electricity-related activities (10%)
        - → Real estate (5%)
          - → Social services, incl. Hospitals (5%)











Renault Master EV Completing the range with latest achievements

MASTER Z























- Vision : Mobility for all
  Building clean, affordable & safe cars for everyone
- Asset : Experience with mass market and professional customers
- Background: Solid technical capabilities strongly focused on EV technology consistently deployed in engineering, manufacturing, sales and aftersales
- Outcome: Volume has allowed gaining experience and achieving scale effe