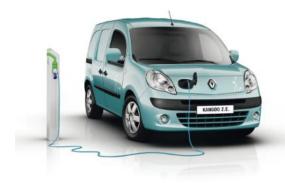

| RENAULT-NISSAN | 26,248  |
| 2    | TESLA          | 20,142  |
| 3    | BAIC           | 10,903  |
| 4    | ZD             | 5,824   |
| 5    | GEELY          | 1,903   |
| 6    | JAC            | 1,627   |
| 7    | HYUNDAI        | 2,569   |
| 8    | ZOTYE          | 6,368   |
| 9    | BMW            | 3,662   |
| 10   | CHEVROLET      | 3,432   |

Kangoo #1 Electric LCV in Europe





#### **EV ECOSYSTEM**





#### Renault Electric LCV Line up

TWIZ

75 kg payload

150 l load volume

60 km autonomy



430 kg payload

Up to 1 m3

300 km autonomy

650 kg payload 200 km autonomy 3 to 6 m3 300 km with H2 range extender by SymbioFuelCell



1000 kg payload 8 to 22 m3 120 km autonomy

# Renault KANGOO Z.E. **Electric LCV Pioneer** C Contraction KANGOO Z.E.

## **5 YEARS SUCCESS STORY**











#### **30 000 veh sold since 2012**

## **KANGOO ZE CUSTOMER**



- → Regular logistics services (20%)
  - → Territorial administration (15%)
    - → Short Term Rental & carsharing (10%)
      - → Electricity-related activities (10%)
        - → Real estate (5%)
          - → Social services, incl. Hospitals (5%)











Renault Master EV Completing the range with latest achievements

MASTER Z























- Vision : Mobility for all
  Building clean, affordable & safe cars for everyone
- Asset : Experience with mass market and professional customers
- Background: Solid technical capabilities strongly focused on EV technology consistently deployed in engineering, manufacturing, sales and aftersales
- Outcome: Volume has allowed gaining experience and achieving scale ef