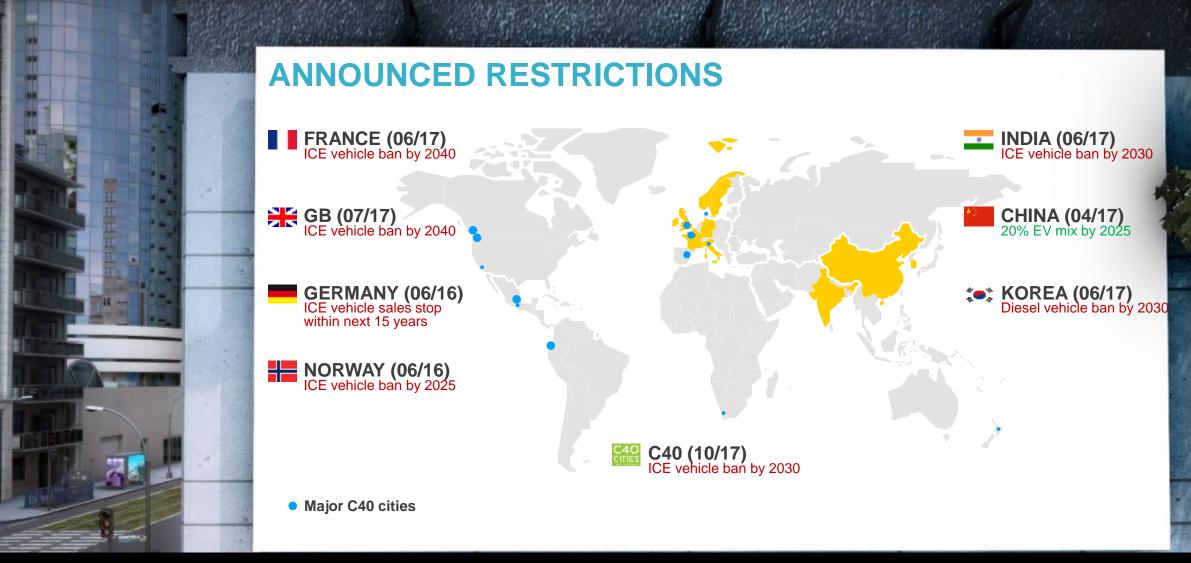

# A leading group in ZE market

#### Top 10 global BEV makers

Global registrations, first quarter 2017

| Rank | Maker          | Jan-Mar |
|------|----------------|---------|
| 1    | RENAULT-NISSAN | 26,248  |
| 2    | TESLA          | 20,142  |
| 3    | BAIC           | 10,903  |
| 4    | ZD             | 5,824   |
| 5    | GEELY          | 1,903   |
| 6    | JAC            | 1,627   |
| 7    | HYUNDAI        | 2,569   |
| 8    | ZOTYE          | 6,368   |
| 9    | BMW            | 3,662   |
| 10   | CHEVROLET      | 3,432   |