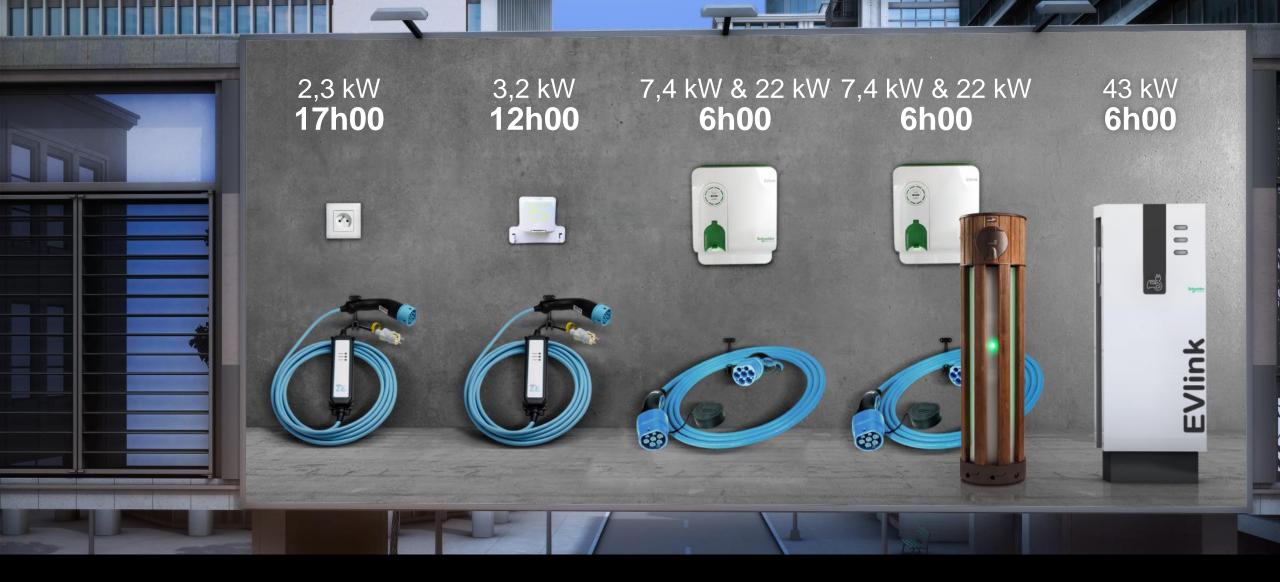

#### Renault Electric LCV Line up

TWIZ

75 kg payload

150 l load volume

60 km autonomy



430 kg payload

Up to 1 m3

300 km autonomy

650 kg payload 200 km autonomy 3 to 6 m3 300 km with H2 range extender by SymbioFuelCell



1000 kg payload 8 to 22 m3 120 km autonomy

# Renault KANGOO Z.E. **Electric LCV Pioneer** C Contraction KANGOO Z.E.

## **5 YEARS SUCCESS STORY**











#### **30 000 veh sold since 2012**

## **KANGOO ZE CUSTOMER**



- → Regular logistics services (20%)
  - → Territorial administration (15%)
    - → Short Term Rental & carsharing (10%)
      - → Electricity-related activities (10%)
        - → Real estate (5%)
          - → Social services, incl. Hospitals (5%)











Renault Master EV Completing the range with latest achievements

MASTER Z























- Vision : Mobility for all
  Building clean, affordable & safe cars for everyone
- Asset : Experience with mass market and professional customers
- Background: Solid technical capabilities strongly focused on EV technology consistently deployed in engineering, manufacturing, sales and aftersales
- Outcome: Volume has allowed gaining experience and achieving scale effect for economic efficiency

# Mobility for all

With Renault Electric Range, push the boundaries