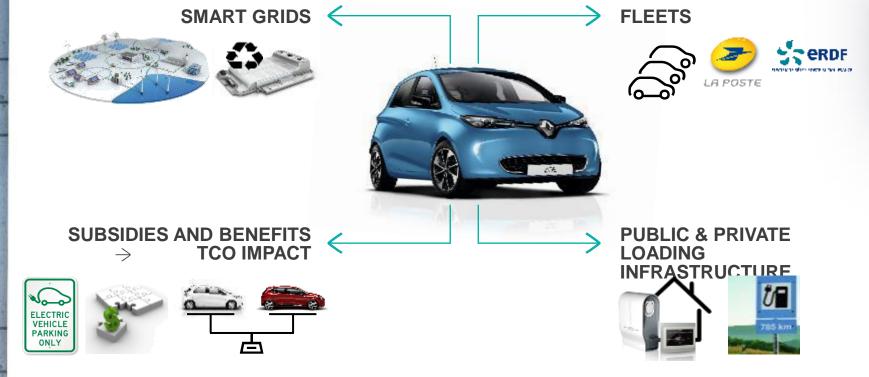

Electric Range, push the boundaries





#### **ENVIRONMENTAL THREATS**



**CLIMATE** Global warming





**HEALTH** Local air quality





#### **RENAULT ANSWER**





#### **RENAULT IN ZE WORLD**

# A leading group in ZE market

#### Top 10 global BEV makers

Global registrations, first quarter 2017

| Rank | Maker          | Jan-Mar |
|------|----------------|---------|
| 1    | RENAULT-NISSAN | 26,248  |
| 2    | TESLA          | 20,142  |
| 3    | BAIC           | 10,903  |
| 4    | ZD             | 5,824   |
| 5    | GEELY          | 1,903   |
| 6    | JAC            | 1,627   |
| 7    | HYUNDAI        | 2,569   |
| 8    | ZOTYE          | 6,368   |
| 9    | BMW            | 3,662   |
| 10   | CHEVROLET      | 3,432   |

Kangoo #1 Electric LCV in Europe





#### **EV ECOSYSTEM**





#### Renault Electric LCV Line up

TWIZ

75 kg payload

150 l load volume

60 km autonomy



430 kg payload

Up to 1 m3

300 km autonomy

650 kg payload 200 km autonomy 3 to 6 m3 300 km with H2 range extender by SymbioFuelCell



1000 kg payload 8 to 22 m3 120 km autonomy

# Renault KANGOO Z.E. **Electric LCV Pioneer** C Contraction KANGOO Z.E.

## **5 YEARS SUCCESS STORY**











#### **30 000 veh sold since 2012**

## **KANGOO ZE CUSTOMER**



- → Regular logistics services (20%)
  - → Territorial administration (15%)
    - → Short Term Rental & carsharing (10%)
      - → Electricity-related activities (10%)
        - → Real estate (5%)
          - → Social services, incl. Hospitals (5%)











Renault Master EV Completing the range with latest achievements

MASTER Z