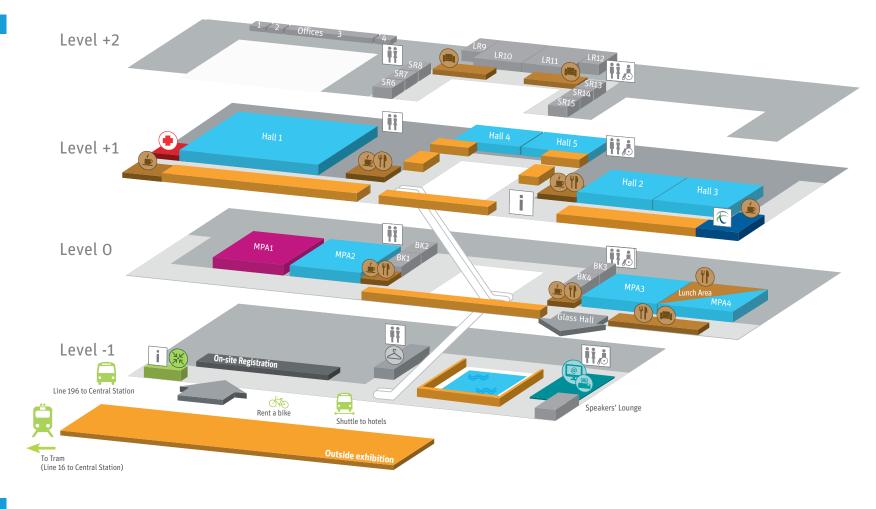

# **Venue Map: Congress Center Leipzig**

Level +2 (Restricted Access) Ministers' Lounge, Bilateral Meeting Rooms, Presidency Office, VIP Lounge, **International Transport Forum Offices** 

# Level +1

Hall 1: Plenary Sessions Hall 2, 3, 4, 5: Sessions

**Exhibition** 

ITF Open Stage Café

#### Level 0

MPA1: Media Centre

MPA2, MPA3: Sessions

MPA4: Lunch Area/Sessions

**BK2, 3, 4:** Bilateral Meeting Rooms

**Exhibition** 

### Level -1

Entrance

On-site Registration

Transport and Information Desk

Outside Exhibition

### **Practical Information**

We ask you to keep your badge visible at all times

Simultaneous interpretation available in English, French. German and Russian in Halls 1, 2, 3

Summit conference facilities are accessible for all delegates

Info Desk staff are available to help with any of your needs

Transport and Information Desk (Meeting Point for off-site tours)

Internet Area/Print Station

First Aid

Coffee Bars

Lounge Area

Info Desk

Cloakroom/Luggage Area