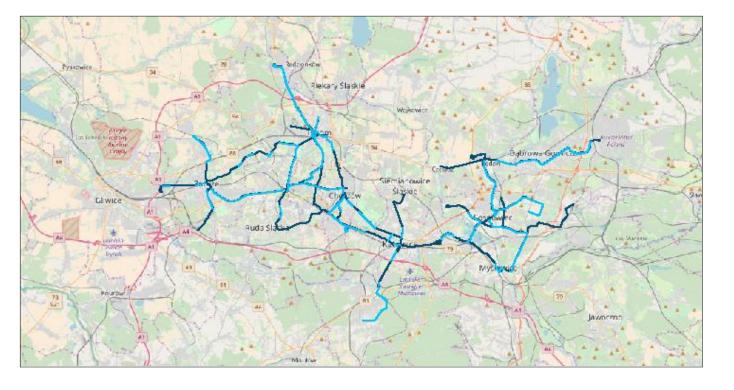

### **Spatial Analysis**

The map is showing EIB Tram project financed within the existing network in the Katowice area.

Disclaimer :'Locations and alignments are estimates based on the information available at the time of geocoding and may differ from the actual locations and alignments.'

European Investment

The EU bank

Bank

LEGEND

Existing Tram network

EIB Tram Projects financed