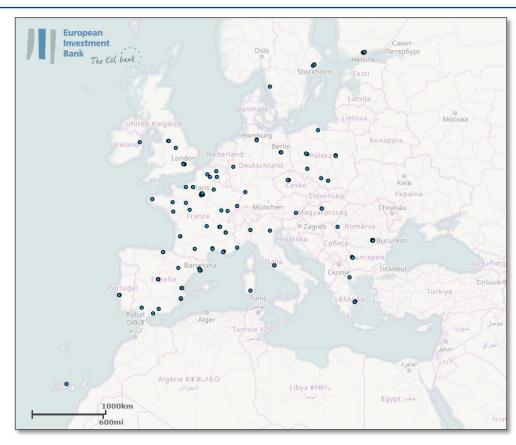

### **Visualization & Communication**

The map is showing Urban Transport Projects in EU financed by the EIB from 2007 till 2016.

Disclaimer :'Locations and alignments are estimates based on the information available at the time of geocoding and may differ from the actual locations and alignments.'