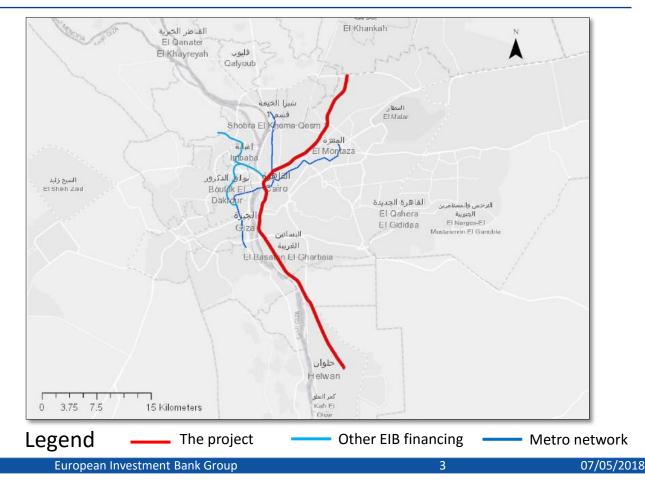

### Awareness, location, identification

The map is showing EIB Transport Projects financed in Poland .

Disclaimer :'Locations and alignments are estimates based on the information available at the time of geocoding and may differ from the actual locations and alignments.'

European Investment

The EU bank

Bank

Kaliningrad KALININGRADS Vilnius Marijampole Alytus oszali Gredne Bialysto Wloclawek Gorzow Wielkopolsk POLAND Berlin Potsdam o Brest BRANDENBURG Zielona Go Cottbus Kalis: eipzig Legnica Dresden Walbrzyc Czestochowa Luts Opole oUsti Nad Labem Hrade o Carlsbad Kralove Prague Pardubice Tarno LVIV OBLAST Ostra Pilsen Bielsko CZECH Olomou Ternopil REPUBLIC Jihlava OBLAST ns bura Ivano-Frankivsk Budweis Banska Kosice SLOVAKIA