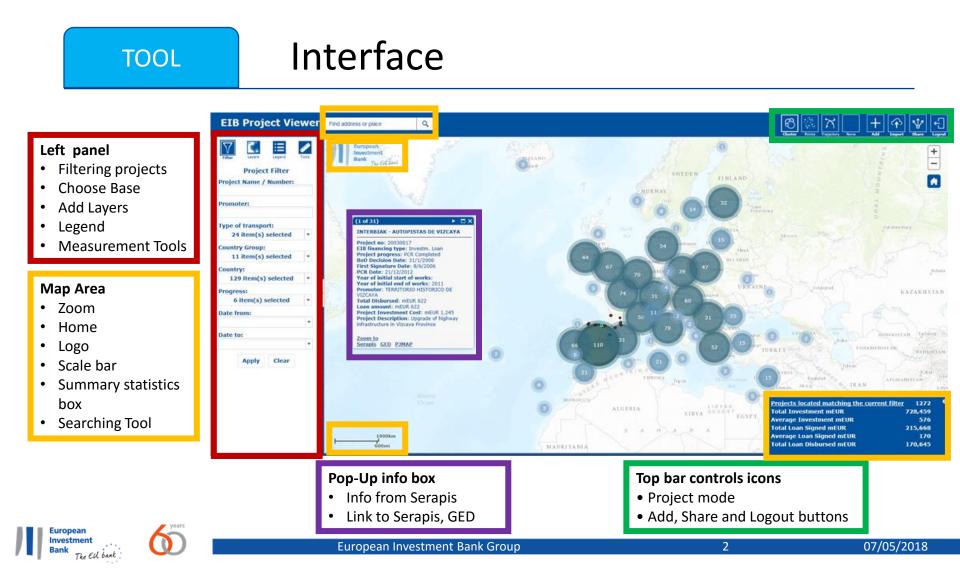

Alberto Gagliarducci

Junior Economist Projects Directorate Mobility Department a.gagliarducci@eib.org

1







### Assist staff in project cycle

The map is showing EIB Metro Projects, other EIB financing and the metro network.

**PURPOSES** 

Disclaimer :'Locations and alignments are estimates based on the information available at the time of geocoding and may differ from the actual locations and alignments.'

Investment

The EU bank

Bank



**GIS Mapping Tool** 

**PURPOSES** 

#### Interaction with external maps

The map is showing **EIB Rail Transport Projects financed** within the TEN-T network.

**Disclaimer :'Locations and** alignments are estimates based on the information available at the time of geocoding and may differ from the actual locations and alignments.'

Europea Investment

The Ell bank

Bank

Saint Heleinki Petersburg Stockholm DENMARK agenduic Sea Moscow THUS Minsk Alguers T