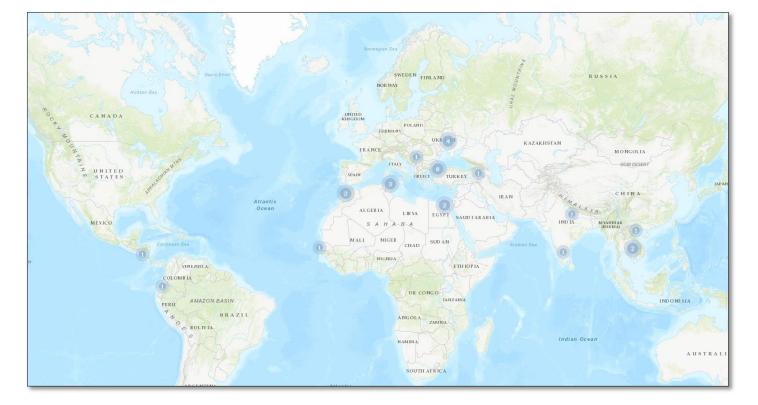

#### Better maps for decision making

The map is showing Urban Transport Projects outside EU financed by the EIB from 2008-till 2017.

Disclaimer :'Locations and alignments are estimates based on the information available at the time of geocoding and may differ from the actual locations and alignments.'