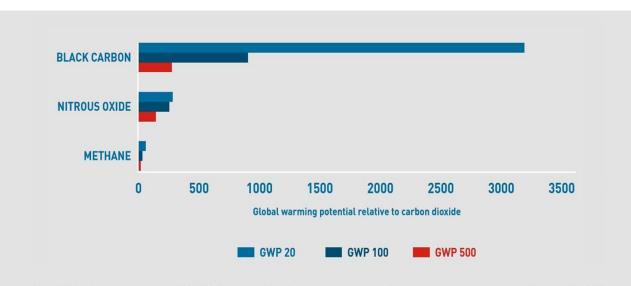

#### Black Carbon...?

Figure 2 The global warming potential (GWP) of climate pollutants related to transport emissions; the values are relative to carbon dioxide, which has a GWP of 1. The values for nitrous oxide and methane are from the 2014 IPCC Fifth Assessment Report; the black carbon values are taken from Bond et al 2013.