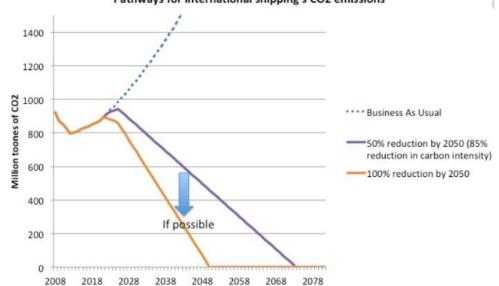

#### Part Session B – Technology focus: energy vectors Part 1 – Low-carbon energy vectors

# The view of shipowners - from a swedish perspective

Mr. Fredrik Larsson, Swedish Shipowners Association





## Number 1 - Energy efficiency







## Focus today is all about...







## But, for us it started with SOx...







- LNG
- Methanol





#### **EMISSION REDUCTION**







#### IMOs climate deal...









## May lead us to this...

- LBG
- Bio-methanol
- Electricity
- Hydrogen
- Ammonia
- Solar
- Wind









### But, where will focus be next...















#### Black Carbon...?



Figure 2 The global warming potential (GWP) of climate pollutants related to transport emissions; the values are relative to carbon dioxide, which has a GWP of 1. The values for nitrous oxide and methane are from the 2014 IPCC Fifth Assessment Report; the black carbon values are taken from Bond et al 2013.





#### **Stepwise approach vs. Holistic**









#### **UNFCCC vs. IMO?**



## CBDR CBDR-RC





**NMFT** 





## What shipping need more of...







## Conclusions

- We are aware of the problem
- Call for a holistic view
- Focus on absolute reductions
- Prefer technology neutral approach
-