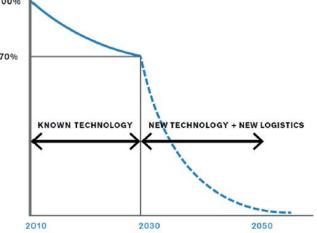

#### Part Session B – Technology focus: energy vectors Part 1 – Low-carbon energy vectors

# The view of shipowners - from a swedish perspective

Mr. Fredrik Larsson, Swedish Shipowners Association





## Number 1 - Energy efficiency







## Focus today is all about...







## But, for us it started with SOx...







- LNG
- Methanol





#### **EMISSION REDUCTION**







#### IMOs climate deal...









## May lead us to this...

- LBG
- Bio-methanol
- Electricity
- Hydrogen
- Ammonia
- Solar
- Wind









### But, where will focus be next...















#### Black Carbon...?



Figure 2 The global warming potential (GWP) of climate pollutants related to transport emissions; the values are relative to carbon dioxide, which has a GWP of 1. The values for nitrous oxide and methane are from the 2014 IPCC Fifth Assessment Report; the black carbon values are taken from Bond et al 2013.





#### **Stepwise approach vs. Holistic**









#### **UNFCCC vs. IMO?**



## CBDR CBDR-RC





**NMFT** 





## What shi