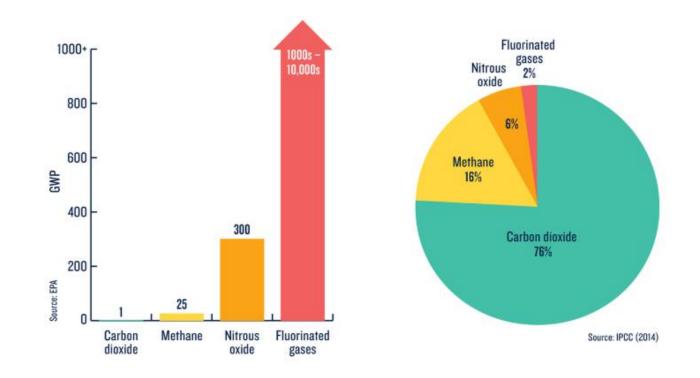

#### Black Carbon...?

Figure 2 The global warming potential (GWP) of climate pollutants related to transport emissions; the values are relative to carbon dioxide, which has a GWP of 1. The values for nitrous oxide and methane are from the 2014 IPCC Fifth Assessment Report; the black carbon values are taken from Bond et al 2013.