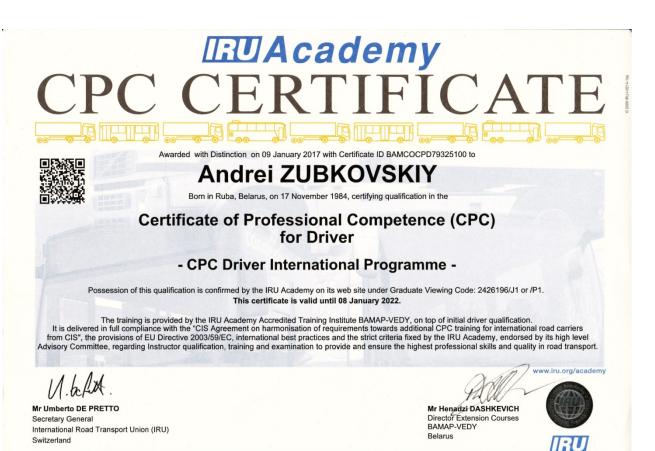

|                                                                            | of Ministers of the Republic of Belarus of 22.06.2011 - paragraphs 14 and 17 - date of enforcement: as of 01.09.2011  Regulation on the procedure for confirming the professional competence of persons responsible for the organization and performance of international road transport and the issuance of relevant certificates approved by the Decree N 971of the Council of Ministers of the Republic of Belarus of 30.06.2008 - paragraphs 29     |
|----------------------------------------------------------------------------|---------------------------------------------------------------------------------------------------------------------------------------------------------------------------------------------------------------------------------------------------------------------------------------------------------------------------------------------------------------------------------------------------------------------------------------------------------|
|                                                                            | ☐ Useful links: http://www.pravo.by/pdf/2008-1/2008-1(045-087).pdf#page=4 http://www.pravo.by/pdf/2008-174/2008-174(065-080).pdf#page=4 http://www.pravo.by/pdf/2007-199/2007-199(006-024).pdf#page=1 http://www.pravo.by/pdf/2008-82/2008-82(062-097).pdf#page=5 http://www.pravo.by/pdf/2011-75/2011-75(022-053).pdf#page=1 http://www.pravo.by/pdf/2008-174/2008-174(065-080).pdf#page=4                                                             |
| Article 4.4. of Certificate of professional competence (CPC), including    | √ Fully                                                                                                                                                                                                                                                                                                                                                                                                                                                 |
| - National certificate (4.4.a); see the Annex 3)                           | Regulation on the procedure for confirming the professional competence of persons responsible for the organization and performance of international road transport and the issuance of relevant certificates approved by the Decree N 971of the Council of Ministers of the Republic of Belarus of 30.06.2008  - Annex 4: Form of the certificate of professional competence of the international road carrier  - date of enforcement: as of 01.07.2008 |
| - The IRU Academy<br>Certificate of<br>professional competence<br>(4.4.b)) | Based on the Agreement with the IRU Academy, the Private Educational Institution "BAMAP-VEDY" training courses for managers and specialists issues the Certificate of Professional Competence in accordance with the standards established by the IRU Academy, but there is no recognition of this certificate in National Legislation.                                                                                                                 |
|                                                                            | ☐ Useful links:<br>http://www.pravo.by/pdf/2010-133/2010-133(030-055).pdf#page=23                                                                                                                                                                                                                                                                                                                                                                       |