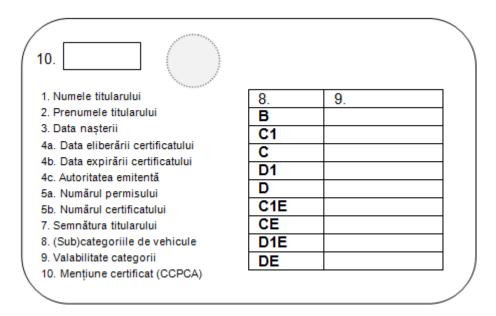

| Article 2.6 - CPC proof, incl.:              | □ Fully                                                                   |
|----------------------------------------------|---------------------------------------------------------------------------|
| 1nc1.:                                       | Implemented by:                                                           |
|                                              | Code of Road Transport (Law 150 from 17.07.2014), article 43 (2)          |
| - Sign affixed on driver licence (permit)    | - No                                                                      |
| - Driver Qualification<br>card (cf. annex 5) | - Issuing National Authority: National Agency of Road Transport (Annex 2) |
| - IRU Academy CPC                            | - CIPTI <sup>2</sup>                                                      |
|                                              | Useful Links:                                                             |
|                                              | http://lex.justice.md/md/354404/                                          |