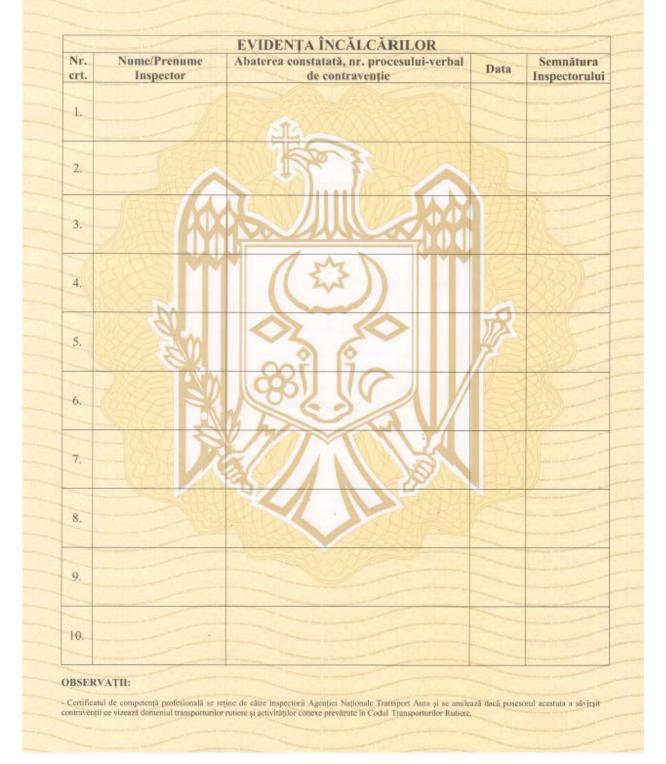

| Article 2.6 - CPC proof, incl.:              | □ Fully                                                                   |
|----------------------------------------------|---------------------------------------------------------------------------|
| 1nc1.:                                       | Implemented by:                                                           |
|                                              | Code of Road Transport (Law 150 from 17.07.2014), article 43 (2)          |
| - Sign affixed on driver licence (permit)    | - No                                                                      |
| - Driver Qualification<br>card (cf. annex 5) | - Issuing National Authority: National Agency of Road Transport (Annex 2) |
| - IRU Academy CPC                            | - CIPTI <sup>2</sup>                                                      |
|                                              | Useful Links:                                                             |
|                                              | http://lex.justice.md/md/354404/                                          |