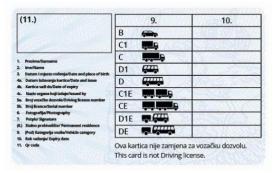

#### **Implemented**

X Fully □ not Article 4.2, incl.: ☐ Partially Implemented Corresponding National Provision: Law on Carriage in Road Transport ("Official Gazette of Montenegro" No 71/2017 and 67/2019) Professional Qualification of a Person Responsible for **Transport** Article 22 paragraph 1, 2, 3, 4, 5, 8, 9 and 14 Professional qualification of a person responsible for transport shall be acquired by taking the professional training and qualification test. Professional training and qualification testing referred to in paragraph 1 of this Article shall be conducted in accordance with the Professional Qualification Programme for management of road transport. Professional training and qualification testing referred to in paragraph 1 of this Article shall not be obligatory for persons with higher education/university qualification in road transport or those who have at least ten years of working experience in transport management. Persons who meet the requirements referred to in paragraph 3 of this Article shall be issued a Certificate on professional qualification. Persons with the university qualification in transport, mechanical engineering, economic or legal department, shall be relieved from taking the part of the test on subjects they already passed through education. Vocational training and the professional competence examination referred to in paragraph 1 of this Article shall be carried out by the Chamber of Commerce and issued a certificate of professional competence for the management of transport in international or internal road transport. For the implementation of professional training and examination of professional competence, the Chamber of Commerce shall meet the requirements of Article 14 of this Law. The program on vocational training referred to in paragraph 2 of this Article, ie shortened vocational training referred to in Article 148 paragraph 3 of this Law, the manner of conducting and passing exams, keeping records, contents and the certificate of professional competence for the management of transport in road traffic shall be prescribed by the Ministry. - List of knowledge (4.2.a); b); cf.annex1)

| - Examination required:                                      |                                                                                                                                                                                                | on training programs and ho                                                                                                 |                                                |  |
|--------------------------------------------------------------|------------------------------------------------------------------------------------------------------------------------------------------------------------------------------------------------|-----------------------------------------------------------------------------------------------------------------------------|------------------------------------------------|--|
| oral; written; exempted (cf. 4.2.c))                         | obtaining a professional driver license and a certificate of professional competence ("Official Gazette of Montenegro" No 87/2017)                                                             |                                                                                                                             |                                                |  |
| (C1. 4.2.C))                                                 | - Rulebook on training programs and how to pass an exam for obtaining a professional driver license and a certificate of professional competence ("Official Gazette of Montenegro" No 87/2017) |                                                                                                                             | tificate of professional                       |  |
|                                                              | ☐ Useful Links: h<br>saobracaj/propisi                                                                                                                                                         | uttps://www.gov.me/mki/saob                                                                                                 | <u>racaj/drumski-</u>                          |  |
| Article 4.3., incl.:                                         | X Fully<br>Implemented                                                                                                                                                                         | ☐ Partially                                                                                                                 | □ not                                          |  |
|                                                              | Corresponding Nat                                                                                                                                                                              | tional Provision:                                                                                                           |                                                |  |
|                                                              |                                                                                                                                                                                                | urriage in Road Transport ("O<br>ro" No 71/2017 and 67/2019)                                                                | fficial Gazette of                             |  |
|                                                              | Professional Q                                                                                                                                                                                 | pualification of a Person Res<br>Article 22 paragraph 1, 2                                                                  |                                                |  |
|                                                              |                                                                                                                                                                                                | al qualification of a person response taking the professional train                                                         |                                                |  |
|                                                              | paragraph 1 of this                                                                                                                                                                            | al training and qualification<br>s Article shall be conducted in<br>ification Programme for n                               | n accordance with the                          |  |
|                                                              | examination referr<br>out by the Chan<br>professional com                                                                                                                                      | I training and the profeed to in paragraph 1 of this Anber of Commerce and issuperence for the managemental road transport. | Article shall be carried sued a certificate of |  |
| - Examinations procedure (4.3.a); cf. annex 2) - approval of | obtaining a profess<br>competence ("C                                                                                                                                                          | aining programs and how to<br>sional driver license and a cert<br>official Gazette of<br>5/2020 and 117/2020)               |                                                |  |
| examination bodies (4.3.b))                                  | - Chamber of Economy of Montenegro                                                                                                                                                             |                                                                                                                             |                                                |  |
| - pre-training (4.3.c))                                      | - Chamber of Econ                                                                                                                                                                              | nomy of Montenegro                                                                                                          |                                                |  |
|                                                              | ☐ Useful Links: h<br>saobracaj/propisi                                                                                                                                                         | uttps://www.gov.me/mki/saob                                                                                                 | racaj/drumski-                                 |  |
| Article 4.4. CPC, incl.:                                     | X Fully<br>Implemented                                                                                                                                                                         | ☐ Partially                                                                                                                 | □ not                                          |  |

|                                                                         | Corresponding National Provision:  • Law on Carriage in Road Transport ("Official Gazette of Montenegro" No 71/2017 and 67/2019)                                                                                                                                                                                                                        |
|-------------------------------------------------------------------------|---------------------------------------------------------------------------------------------------------------------------------------------------------------------------------------------------------------------------------------------------------------------------------------------------------------------------------------------------------|
|                                                                         | Professional Qualification of a Person Responsible for Transport Article 22 paragraph 7                                                                                                                                                                                                                                                                 |
| - National certificate (4.4.a); cf. Annex 3) - IRU Academy CPC (4.4.b)) | Vocational training and the professional competence examination referred to in paragraph 1 of this Article shall be carried out by the Chamber of Commerce and issued a Certificate of professional competence for manager in international or national road transport.  - Chamber of Economy of Montenegro have IRU Academy accreditation <sup>1</sup> |
|                                                                         | ☐ Useful Links: <a href="https://www.gov.me/mki/saobracaj/drumski-saobracaj/propisi">https://www.gov.me/mki/saobracaj/drumski-saobracaj/propisi</a>                                                                                                                                                                                                     |