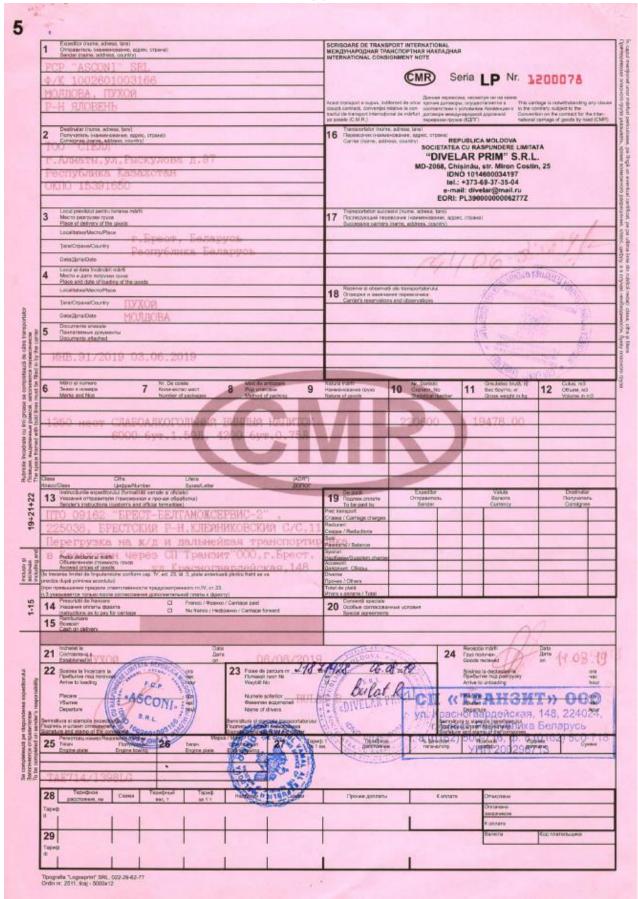

# Question on application of ECMT licences for transport of trailers / semi-trailers to the intermodal transport terminals with goods final destination to non- ECMT country

Recent question on this matter was received from the National Competent Authority of Moldova concerning the case of Moldovan transport operator "DIVELAR PRIM" S.R.L. which performed transport operation from Moldova to Belarus with ECMT annual licence MD 00791.

As informed, and can be observed from the attached CMR and ECMT logbook page (see annex), the Lorry of the said company was carrying goods from Moldova to Belarus with the ECMT Licence MD 00791. The place of delivery of the goods was Belarus (Brest), where the Moldovan carrier had to unload the goods at the rail terminal. Further, the freight was to be transferred by railway to the Kazakhstan, its final destination, as mentioned in the CMR waybill.

The lorry was traveling in transit through the Hungarian territory. Moldovan authorities asked the clarification from the ITF Secretariat about the legitimacy of such transport operation, since, as indicated in the CMR waybill, the consignee of the goods was from Kazakhstan which is not a member country in the ECMT Multilateral Quota.