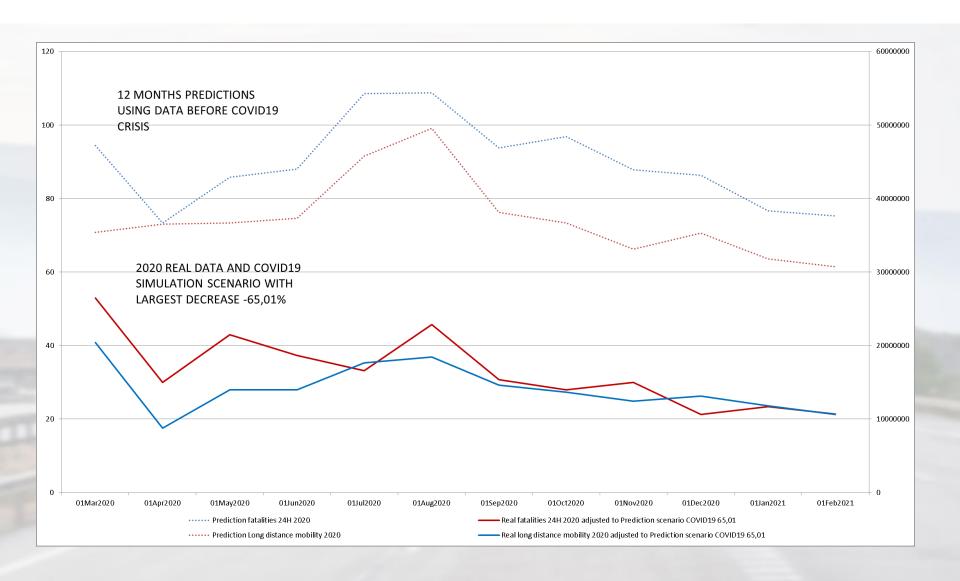

#### MAIN RESULTS ON COVID CRISIS

- 0.- DATA COLLECTION DURING COVID CRISIS
- 1-. MAIN RESULTS ON COVID-19
- 2.- CONCLUSIONS
- 3.- WHAT ROLE COULD ITF PLAY

 In Spain, traffic and fatalities have been similarly reduced.