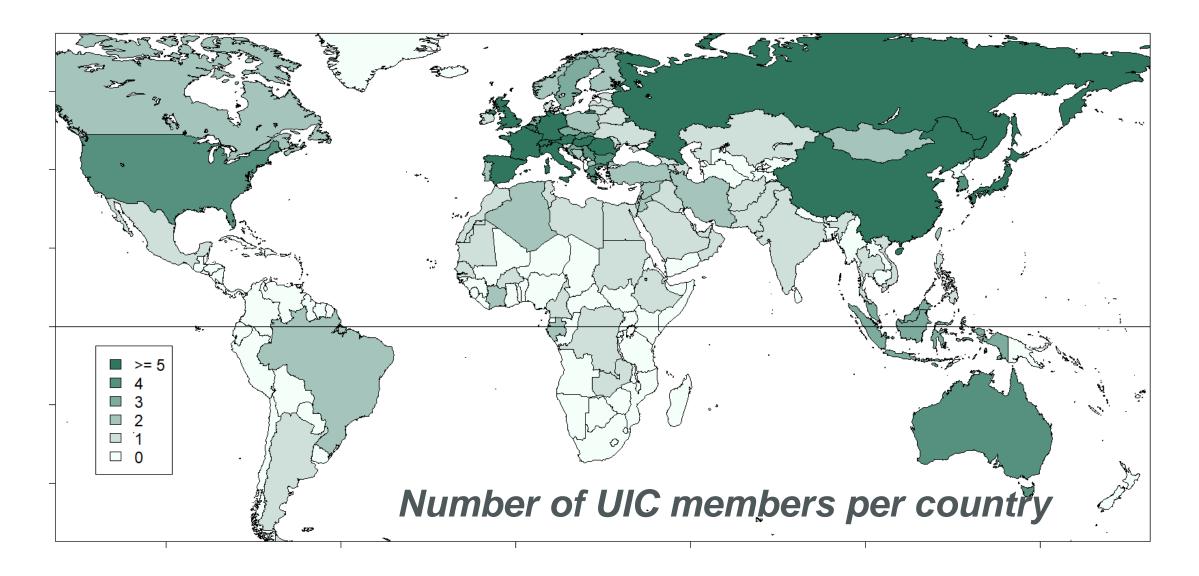

## Overview of UIC statistics platform and data collections

UIC counts ~200 members

140 railway companies

- Infrastructure managers
- Passenger operators
- Freight operators
- (others >>> research institutes...)