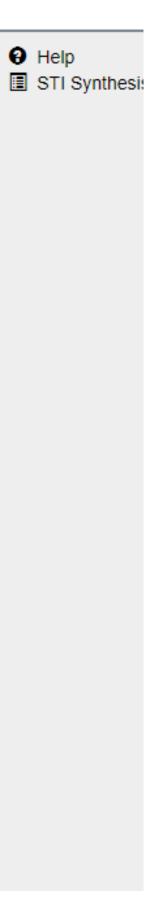

## Percentage of women in the railway workforce

### Total: 5 200 00 employees 16% of women weak increase in the share of women since 2005