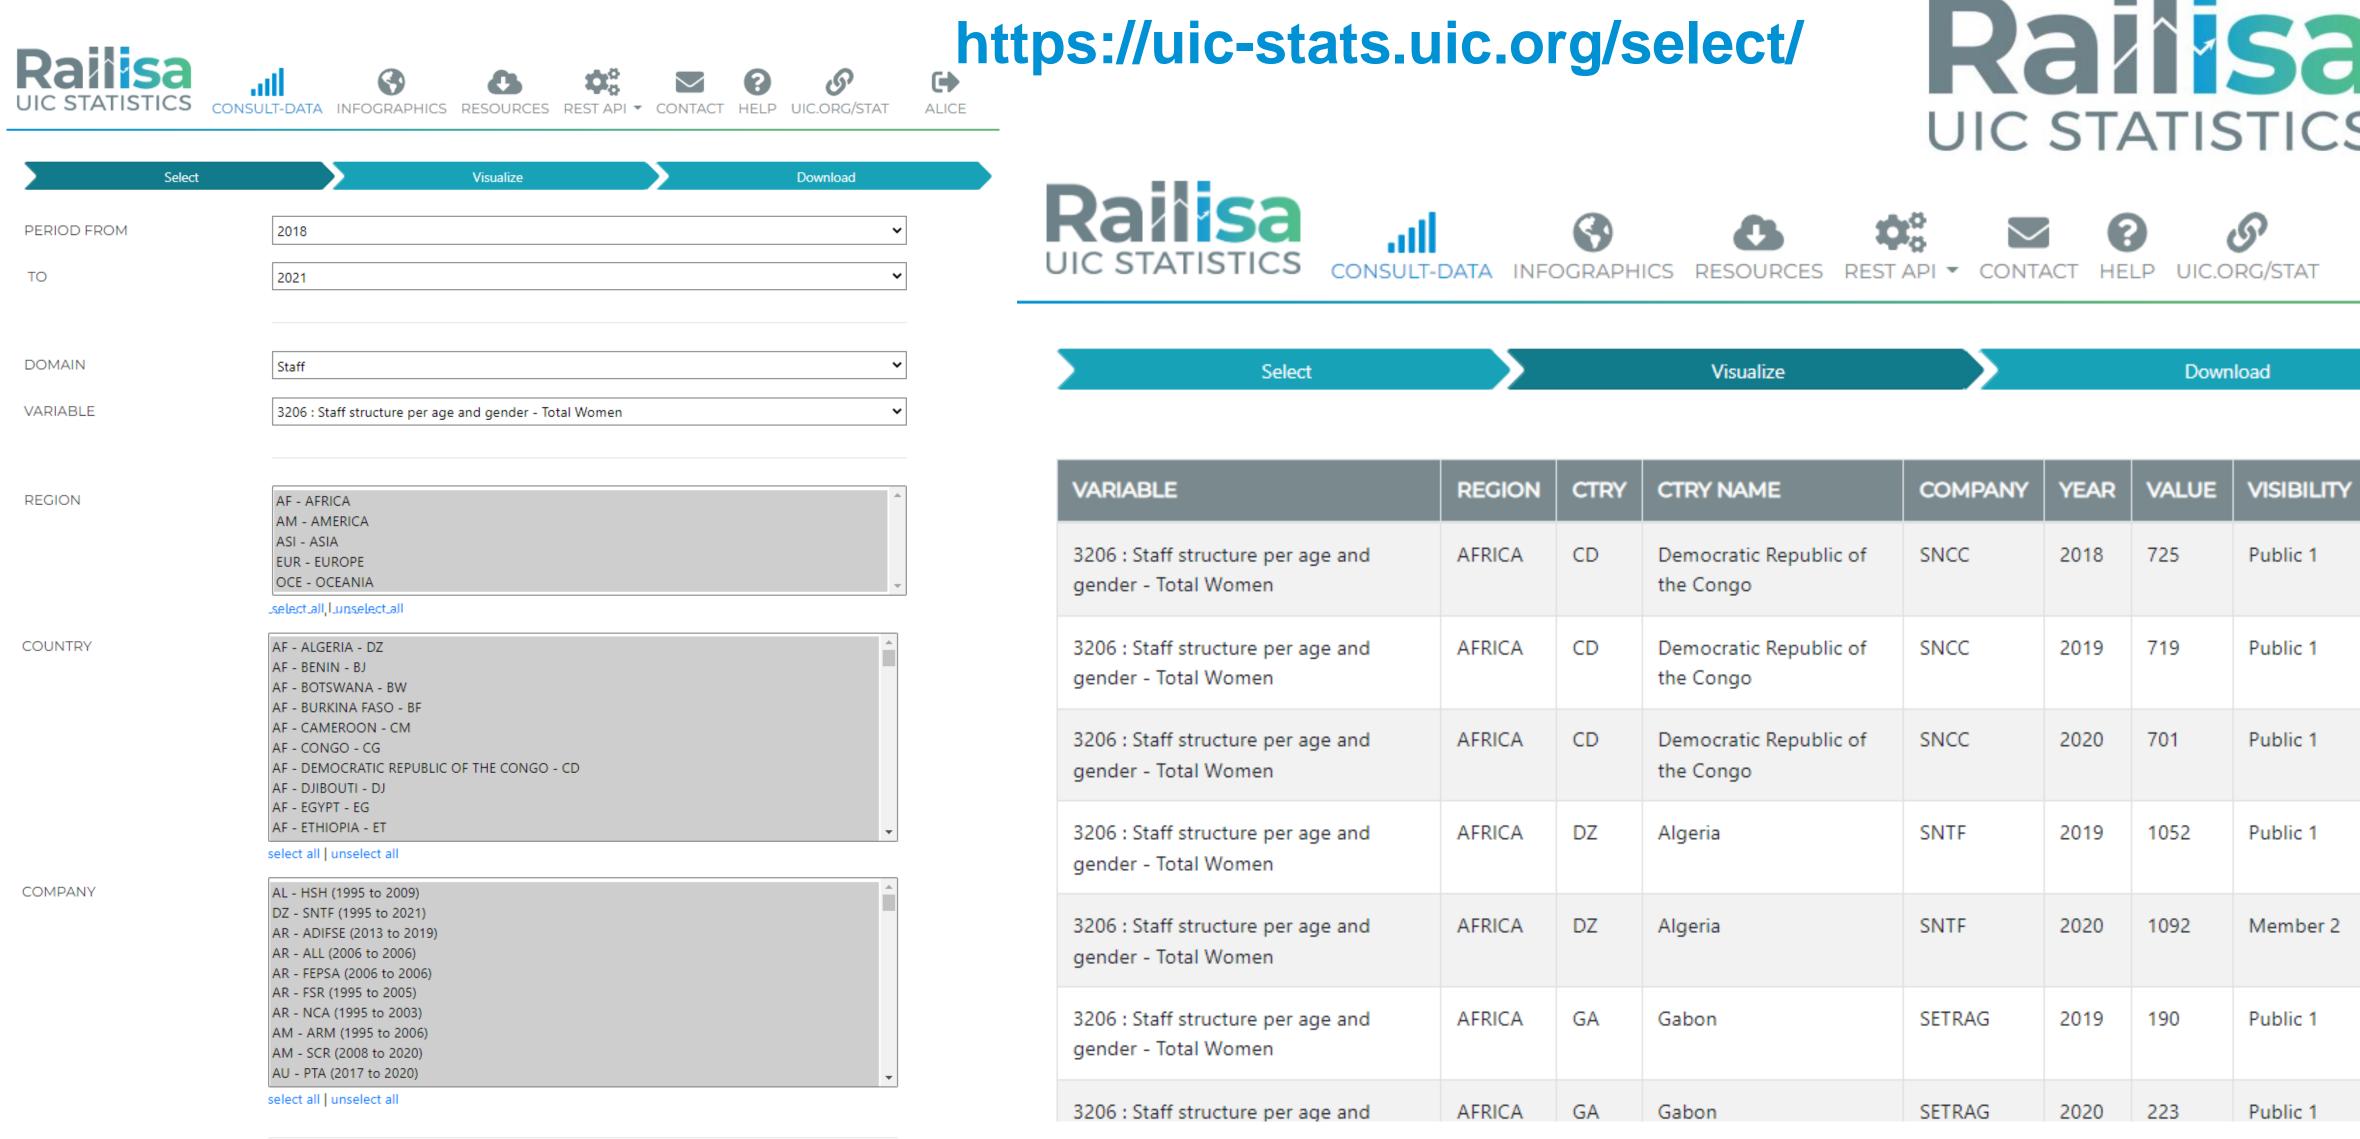

## Download UIC data via Railisa web application

# Raiisa **UIC STATISTICS**

| Select | Visualize | Download |
|--------|-----------|----------|
|        |           |          |

| .E                                      | REGION | CTRY | CTRY NAME                        | COMPANY | YEAR | VALUE | VISIBILITY |  |
|-----------------------------------------|--------|------|----------------------------------|---------|------|-------|------------|--|
| ff structure per age and<br>Total Women | AFRICA | CD   | Democratic Republic of the Congo | SNCC    | 2018 | 725   | Public 1   |  |
| ff structure per age and<br>Total Women | AFRICA | CD   | Democratic Republic of the Congo | SNCC    | 2019 | 719   | Public 1   |  |
| ff structure per age and<br>Total Women | AFRICA | CD   | Democratic Republic of the Congo | SNCC    | 2020 | 701   | Public 1   |  |
| ff structure per age and<br>Total Women | AFRICA | DZ   | Algeria                          | SNTF    | 2019 | 1052  | Public 1   |  |
| ff structure per age and<br>Total Women | AFRICA | DZ   | Algeria                          | SNTF    | 2020 | 1092  | Member 2   |  |
| ff structure per age and<br>Total Women | AFRICA | GA   | Gabon                            | SETRAG  | 2019 | 190   | Public 1   |  |
| ff structure per age and                | AFRICA | GA   | Gabon                            | SETRAG  | 2020 | 223   | Public 1   |  |

Alice Favre Head of the Statistics Unit

favre@uic.org

stat@uic.org

https://uic-stats.uic.org/select/

Thanks for your attention!