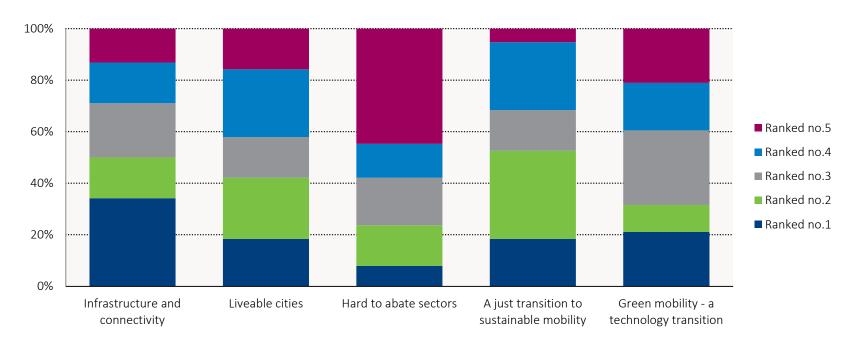

## Breakdown of rankings for each theme (All responses)

#### **Defining a theme**

- Infrastructure and connectivity in the context of decarbonising transport
- Liveable cities
- Hard to abate sectors
- A just transition to sustainable mobility
- Green mobility a technology transition