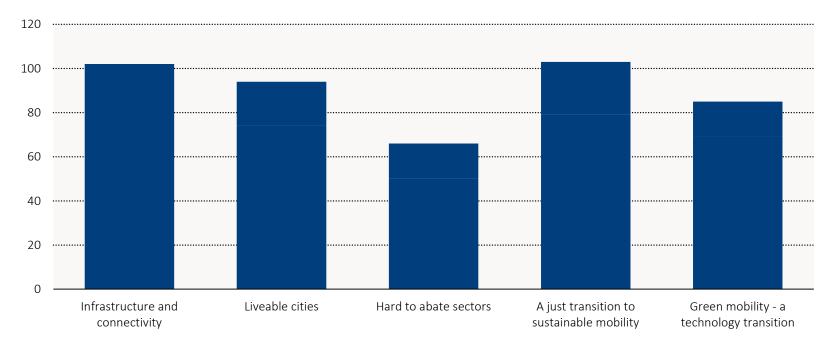

## **Highest rated theme from survey**

#### **Defining a theme**

- Infrastructure and connectivity in the context of decarbonising transport
- Liveable cities
- Hard to abate sectors
- A just transition to sustainable mobility
- Green mobility a technology transition