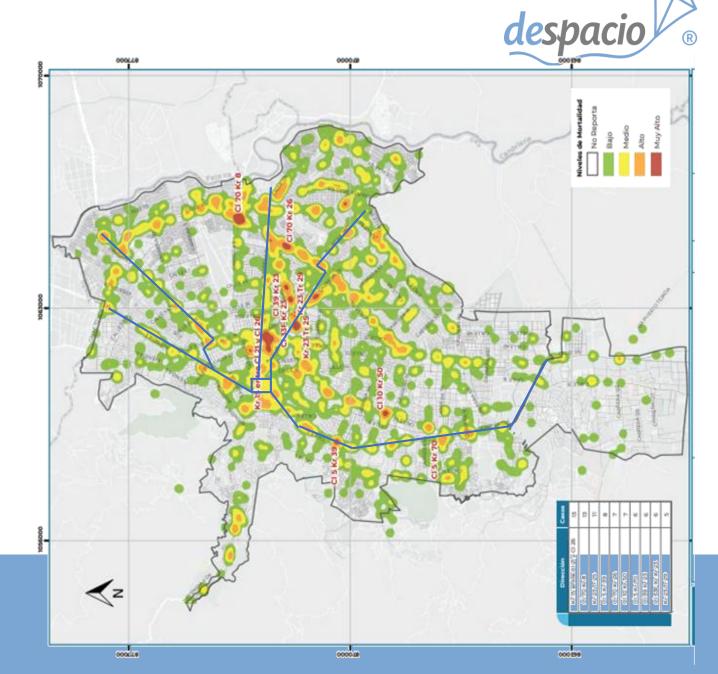

## **Diagnosis**

- Leveled crossings
- Homogeneous pedestrian platforms
- Tactile guides and sound alerts
- Smart traffic lights
- Traffic signaling coherence

## **Diagnosis**

- Challenging citizens acceptance
- Recovery of 90% of the infrastructure vandalized in the national strike
- Actors articulation
- Solve inconsistencies on active mobility infrastructures