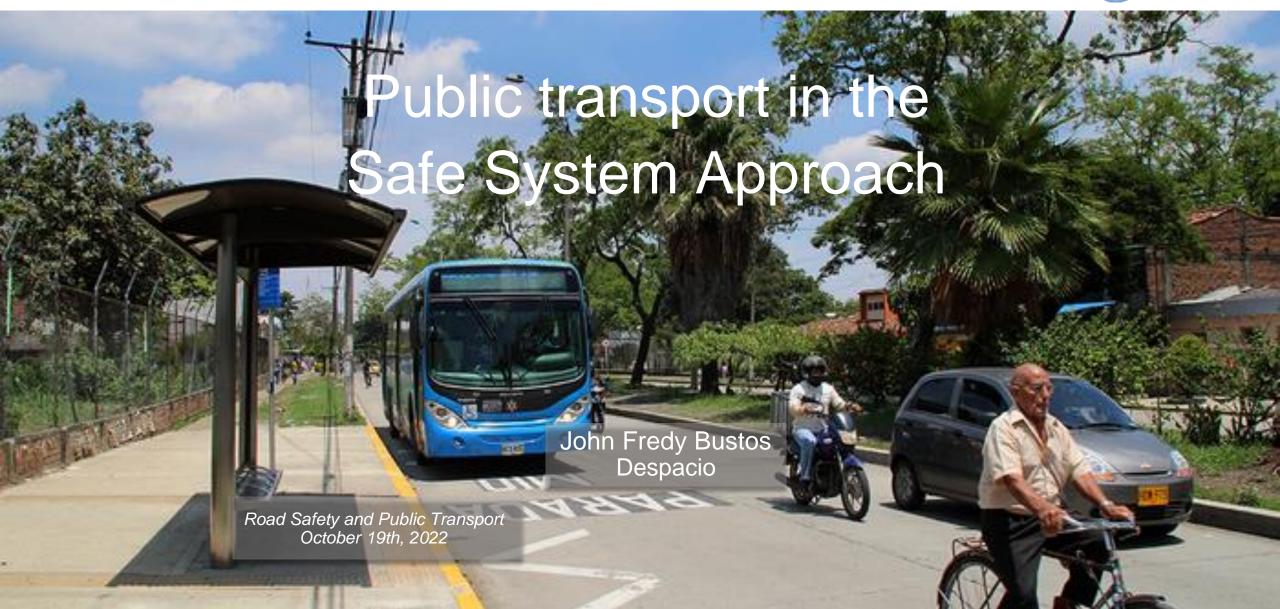

## Public transport in safe system approach

How is it articulated?

from the Decade of Action for road Safety (WHO)

- Safe Road Use
- Safe Vehicles
- Multimodal transport & Land-use planning
- Safe road Infraestructure
- Post-crash response