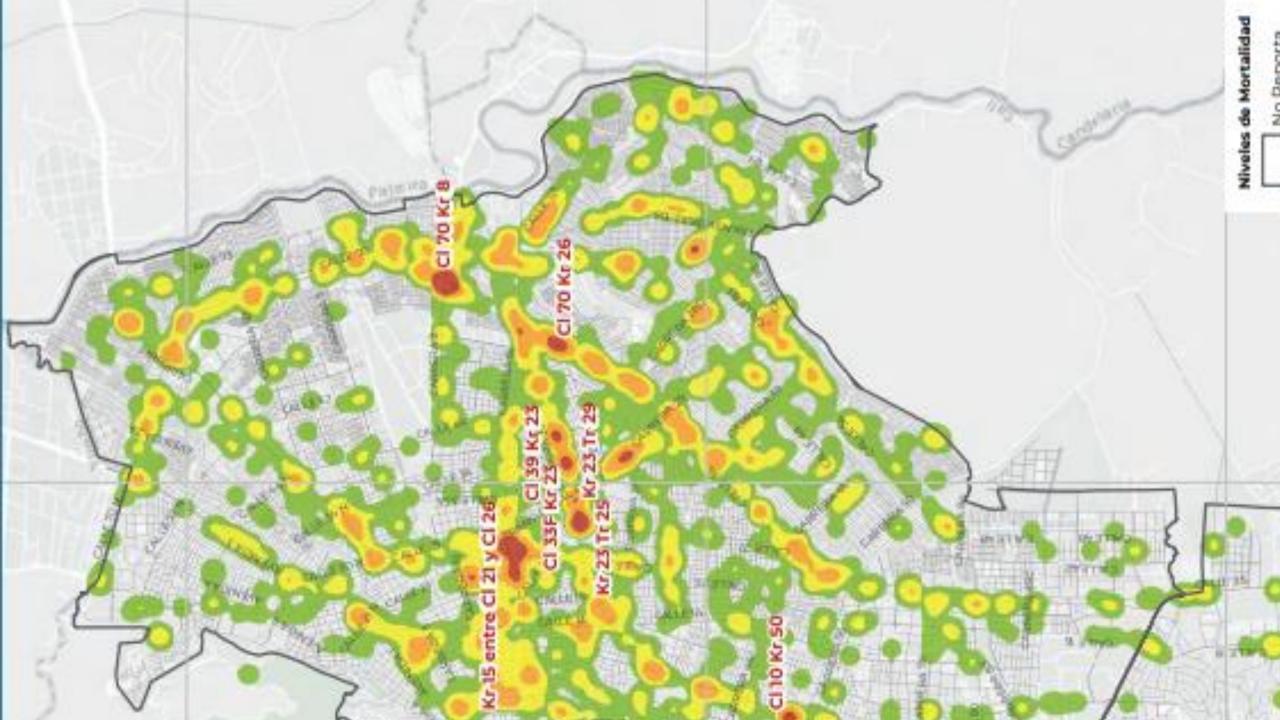

## **Diagnosis**

- Leveled crossings
- Homogeneous pedestrian platforms
- Tactile guides and sound alerts
- Smart traffic lights
- Traffic signaling coherence

## **Diagnosis**

- Challenging citizens acceptance
- Recovery of 90% of the infrastructure vandalized in the national strike
- Actors articulation
- Solve inconsistencies on active mobility infrastructures