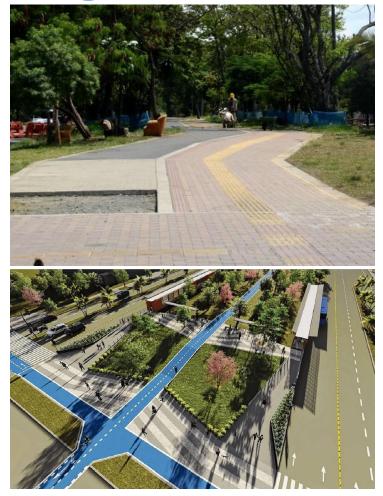

#### **East Corridor**

- 11 km Cycle Path
- 11 km Public Space
- Safe crossings