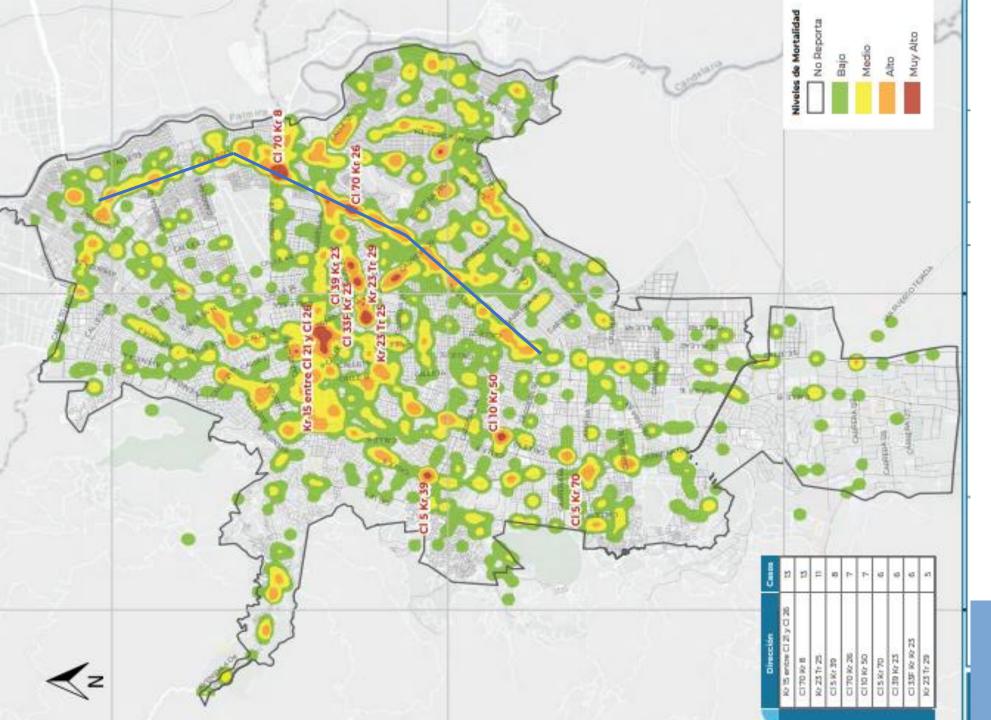

## **Diagnosis**

- Leveled crossings
- Homogeneous pedestrian platforms
- Tactile guides and sound alerts
- Smart traffic lights
- Traffic signaling coherence

## **Diagnosis**

- Challenging citizens acceptance
- Recovery of 90% of the infrastructure vandalized in the national strike
- Actors articulation
- Solve inconsistencies on active mobility infrastructures